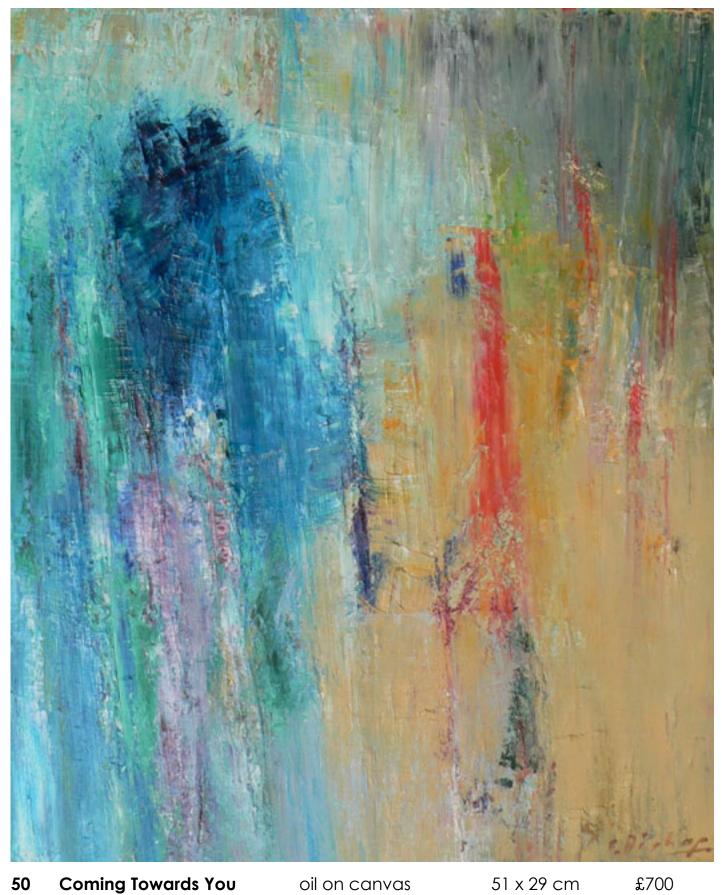

48 Touching Light

oil & sand on canvas 50 x 50 cm  $\pounds$ 1,200 sold

**49** Studland oil, acrylic, sand and resin on canvas  $30 \times 61$  cm £800

Coming Towards You oil on canvas 50

51 x 29 cm

**51** Fleeting Soul oil, acrylic, sand and resin on canvas  $30 \times 80$  cm £1,200