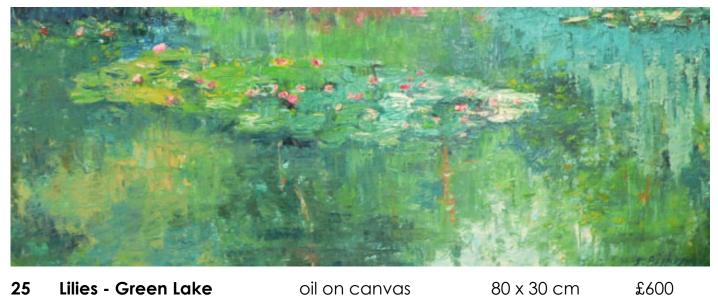

Secret Lake 24

oil on canvas

- 25 Lilies - Green Lake
- oil on canvas
- 80 x 30 cm

26 Rhythm oil on canvas

60 x 30 cm

27 Heath

oil on canvas

41 x 41 cm £450