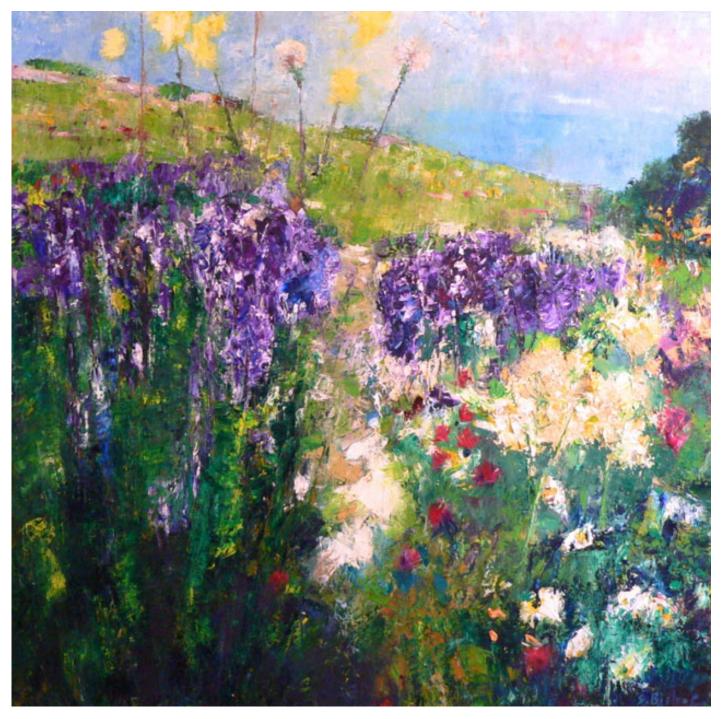

**19 Meadow** – After the Carnival oil on linen 182 x 122 cm £3,600

20 ¡Olé! Flamenco

```
oil on canvas
```

101 x 101 cm £2,200

21 Tree on the Heath

oil on canvas

100 x 100 cm £2,200

**22** Bluebells near Dancing Ledge oil on canvas  $90 \times 90$  cm £2,200 sold