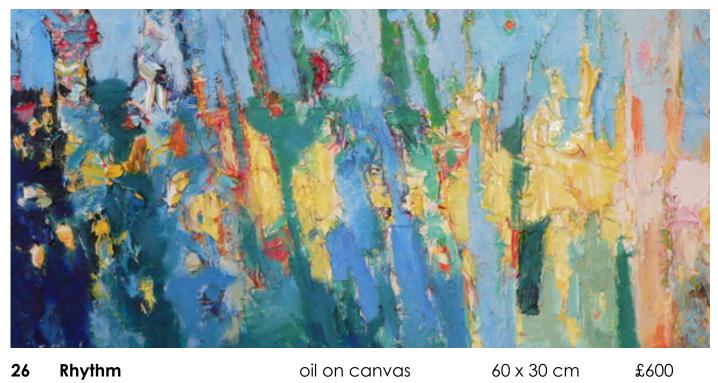

Secret Lake 24

oil on canvas

- 25 Lilies - Green Lake
- oil on canvas
- 80 x 30 cm

26 Rhythm oil on canvas

60 x 30 cm

27 Heath

oil on canvas

41 x 41 cm £450