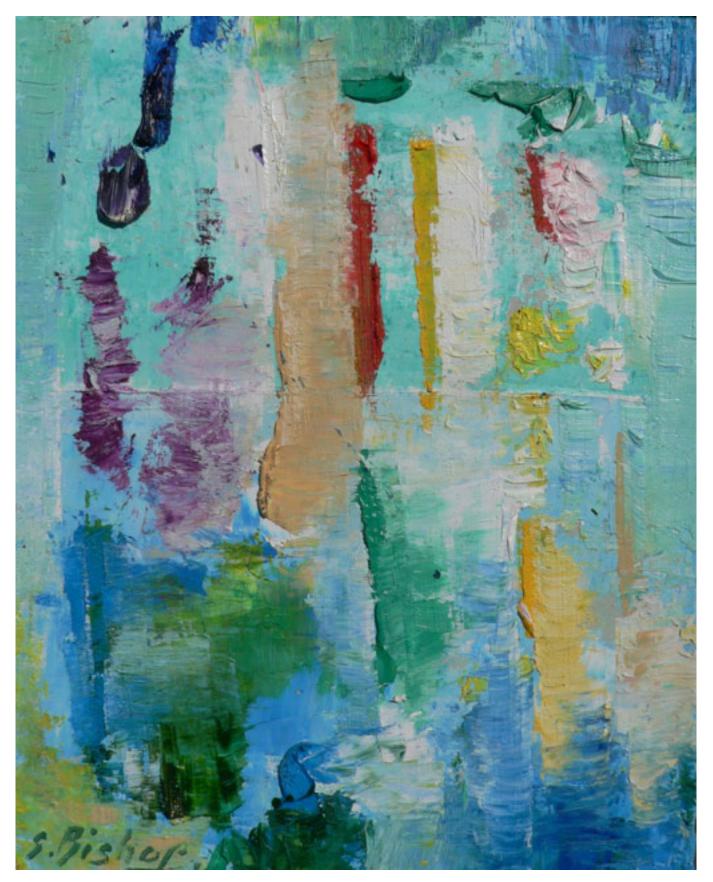

oil on board

diameter 50 cm £600

37 Winter Heath oil on canvas 20 x 50 cm £300

**38 Water Lilies - Shimmer** oil on board diameter 80 cm £1,800

39 Spring Tide

oil on canvas

90 x 90 cm £2,200

40 Liliies – Without End