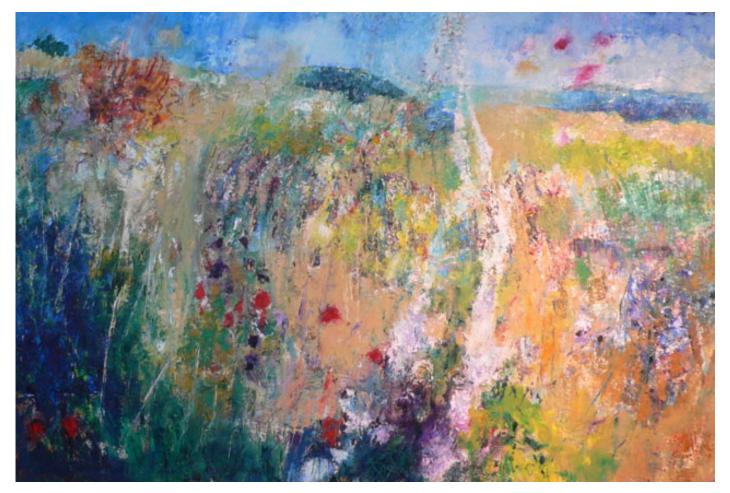

**19 Meadow** – After the Carnival oil on linen 182 x 122 cm £3,600

20 ¡Olé! Flamenco

```
oil on canvas
```

101 x 101 cm £2,200

21 Tree on the Heath

oil on canvas

100 x 100 cm £2,200

**22** Bluebells near Dancing Ledge oil on canvas  $90 \times 90$  cm £2,200 sold