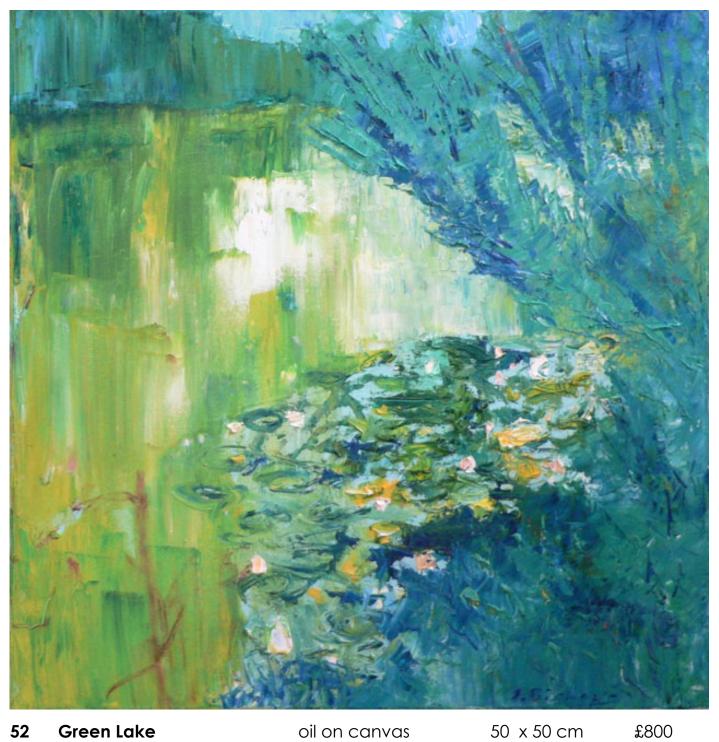

52 Green Lake oil on canvas

50 x 50 cm

53 Passage – Into Light

oil on linen

122 x 183 cm £3,600

Most paintings may be taken away once paid for. Payment by cash or credit card (including Visa, MasterCard and Maestro cards).