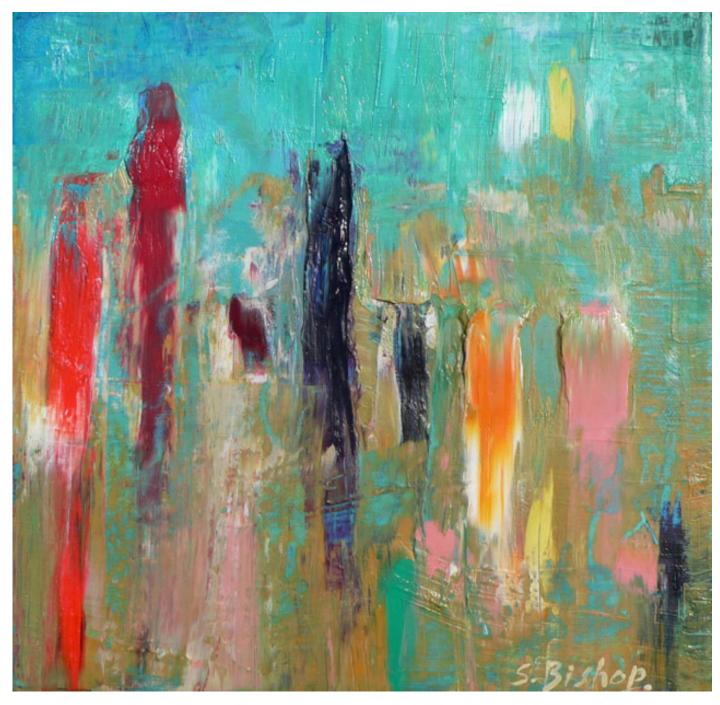

**19 Meadow** – After the Carnival oil on linen 182 x 122 cm £3,600

20 ¡Olé! Flamenco

```
oil on canvas
```

101 x 101 cm £2,200

21 Tree on the Heath

oil on canvas

100 x 100 cm £2,200

**22** Bluebells near Dancing Ledge oil on canvas  $90 \times 90$  cm £2,200 sold