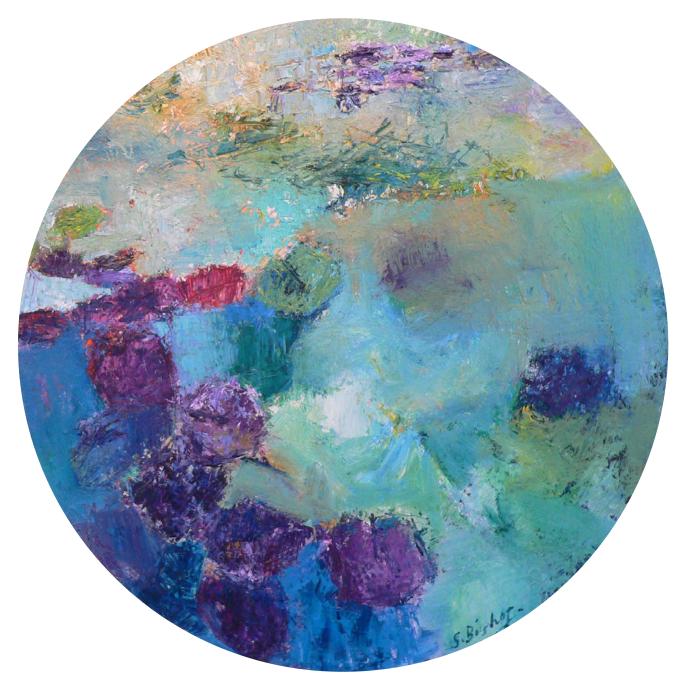

oil on board

diameter 50 cm £600

37 Winter Heath oil on canvas 20 x 50 cm £300

**38 Water Lilies - Shimmer** oil on board diameter 80 cm £1,800

39 Spring Tide

oil on canvas

90 x 90 cm £2,200

40 Liliies – Without End